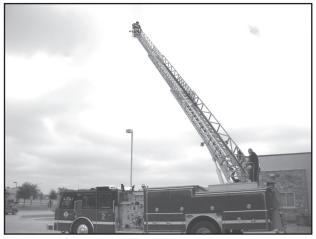

## EMS AERIAL LADDER FULFILLS A TALL ORDER

What is It?

E-One Aerial Ladder, used by Love County EMS-Fire Brigade at Station 2, WinStar Casino.

**Above:** The aluminum ladder is hydraulically raised, lowered, rotated 360 degrees, and extended to a full length of 75 feet (a 7-story building).