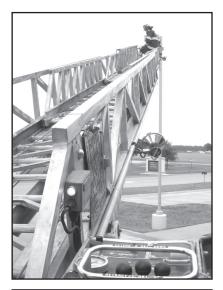

## EMS AERIAL LADDER FULFILLS A TALL ORDER

What is It?

E-One Aerial Ladder, used by Love County EMS-Fire Brigade at Station 2, WinStar Casino.

**Above:** The aluminum ladder is hydraulically raised, lowered, rotated 360 degrees, and extended to a full length of 75 feet (a 7-story building).

Stored on brackets along the handrails are an axe, a pike pole, a freestanding ladder, and a firehose.

The firefighter uses these various tools to break through windows or walls, gain rooftop access, or direct water to contain a fire within.