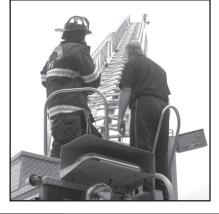

**Left:** Firefighter/EMT Tyler Hundt prepares a practice ascent toward a light pole (upper left) as firefighter/EMT Heath Weaver, the ladder truck driver, operates the controls.

We're YOUR Hospital, Clinic and EMS