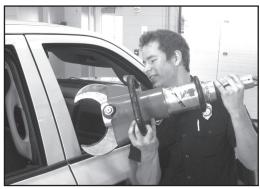

## EMS RESCUE TOOLS CUT THROUGH CARS

What is It?

Lancier Extrication Tools used by Love County EMS-Fire Brigade to free trapped motorists.

**Cutter:** (Above right) Powerful hydraulics apply almost 250,000 pounds of pressure to cut through the car's roof and frame. A turn knob

in the handle activates the tool. A Ram tool (not shown) jacks up a crushed dashboard.

**Hydraulic Pump:** A motorized pump drives hydraulic fluid through a hose to the rescue tool. Firefighter/EMT Tyler Hundt and Carey connect the system.