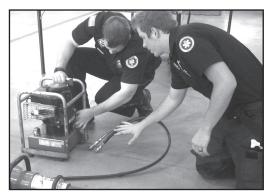

in the handle activates the tool. A Ram tool (not shown) jacks up a crushed dashboard.

**Hydraulic Pump:** A motorized pump drives hydraulic fluid through a hose to the rescue tool. Firefighter/EMT Tyler Hundt and Carey connect the system.