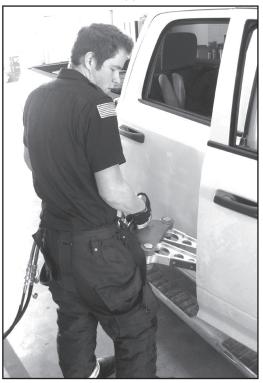

## EMS RESCUE TOOLS CUT THROUGH CARS

What is It?

Lancier Extrication Tools used by Love County EMS-Fire Brigade to free trapped motorists.

**Cutter:** (Above right) Powerful hydraulics apply almost 250,000 pounds of pressure to cut through the car's roof and frame. A turn knob

in the handle activates the tool. A Ram tool (not shown) jacks up a crushed dashboard.

**Hydraulic Pump:** A motorized pump drives hydraulic fluid through a hose to the rescue tool. Firefighter/EMT Tyler Hundt and Carey connect the system.