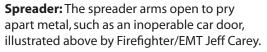

## EMS RESCUE TOOLS CUT THROUGH CARS

What is It?

Lancier Extrication Tools used by Love County EMS-Fire Brigade to free trapped motorists.

**Cutter:** (Above right) Powerful hydraulics apply almost 250,000 pounds of pressure to cut through the car's roof and frame. A turn knob